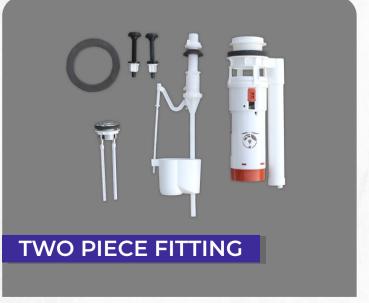

## India's No.1 Toilet Flush Fitting Company



**TOLL FREE NUMBER** 

1800 123 13005



## ONE PIECE FITTING













## **HOW TO REGISTER COMPLAIN?**

## **IN 5 STEPS**

- 01 INSTALL APP & LOGIN
- 02 CLICK TO ADD A REQUEST
- 03 FILL YOUR DETAILS
  (NAME, ADDRESS, PINCODE, PHONE NO.)
- 04 SELECT THE SERVICE
  (YOU CAN ADD VIDEO ALSO)
- O5 AFTER CONFIRMATION
  (YOU CAN TRACK SERVICE STATUS)





SERVICE TIME: 10 AM TO 6 PM SERVICE WILL BE CLOSED ON HOLIDAY COMPLAIN SOLVE IN 48 WORKING HOURS

**CUSTOMER CARE: 1800 123 13005** 



Mfg. By. **TANET POLYPLAST** 

Survery No. 269 P1, Khanpar Road, At. Thorala Ta/Dist: Morbi - 363641

Customer Care: 1800 123 13005

Whatsapp: +91 99138 45600